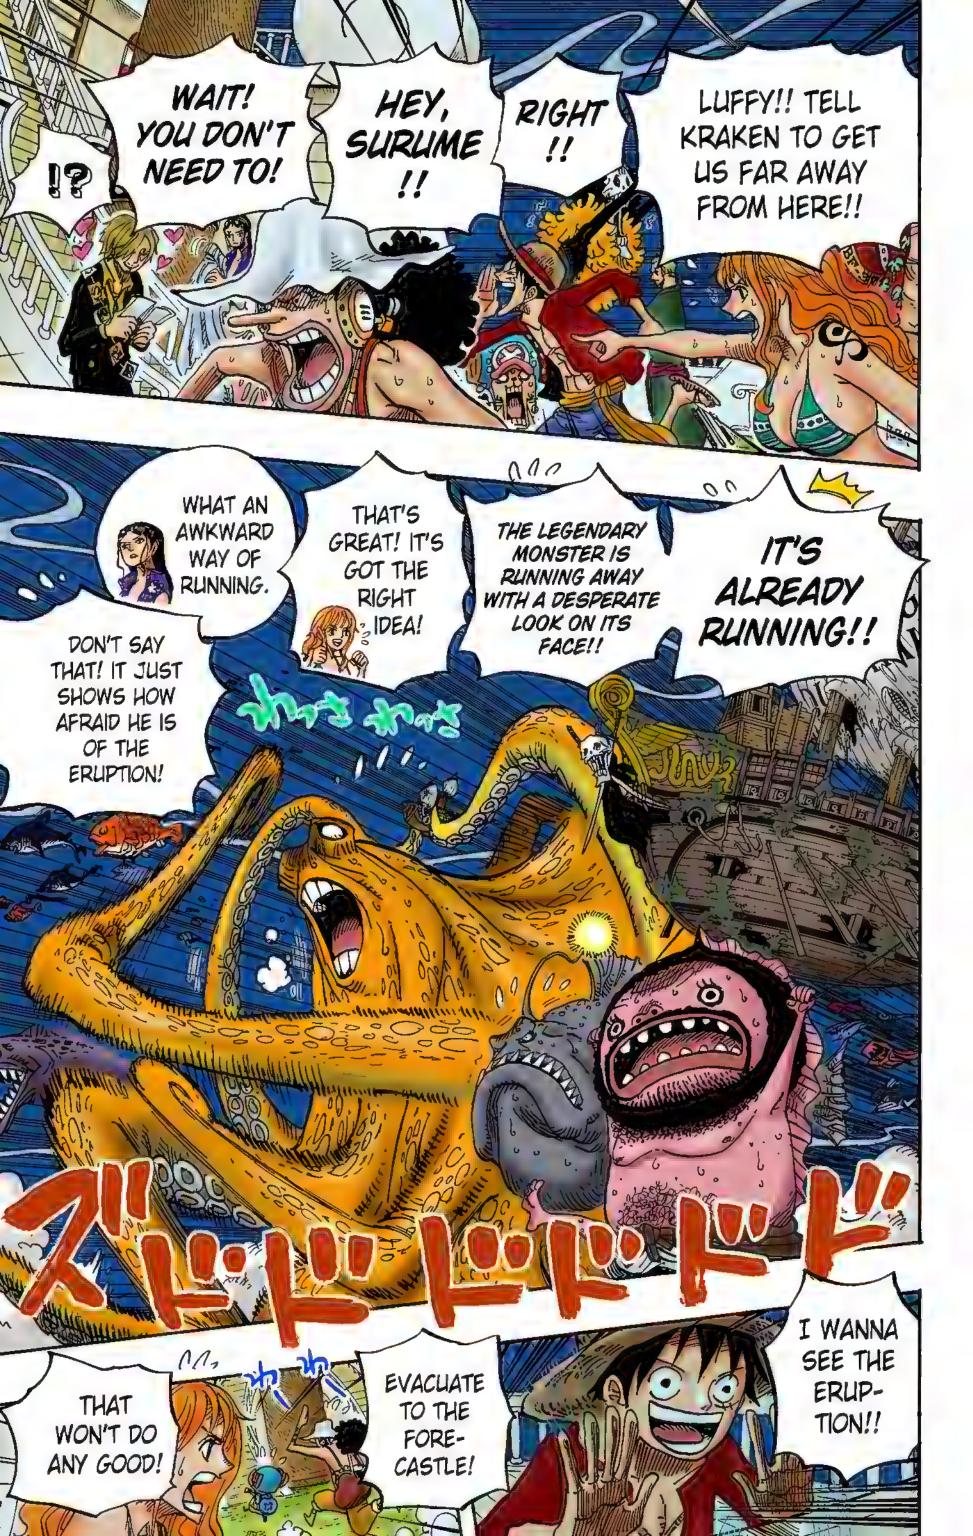

### REQUEST: "CHOPPER BEING SKETCHED BY RACCOON DOGS" BY MOSSARI

IT MUST BE HUNDREDS OF YEARS OLD! THE KRAKEN IS A MONSTER THAT APPEARS IN COUNTLESS LEGENDS!

TAKE A GOOD LOOK! BUT YOU DON'T EVEN NEED A GOOD LOOK! IT'S GIGANTIC!!

WHAT ARE THEY THINKING?! ANYONE WOULD RUN AT THE FIRST SIGHT OF THAT THING! I'D BETTER DO SOMETHING TO PROTECT MYSELF! IT WON'T BE HEALTHY to stay aboard this SHIP FOR LONG!

DON'T BE STUPID! CAN'T YOU SEE ALL THE WRECKED SHIPS IT'S HOLDING? YOU WANT TO END UP LIKE THAT ?!

NO! YOU'LL JUST CUT IT UP! WE'RE KEEPING THAT OCTOPUS AS A PET!

3

I'LL DEFEAT IT WHILE WE'RE WAITING FOR YOU THEN.

I'M GONNA GUYS BUY HIT IT WITH ME SOME SOMETHING HUGE!

YOU

TIME.

NAMI IS WORRIED SPLURT !!! ABOUT ME!